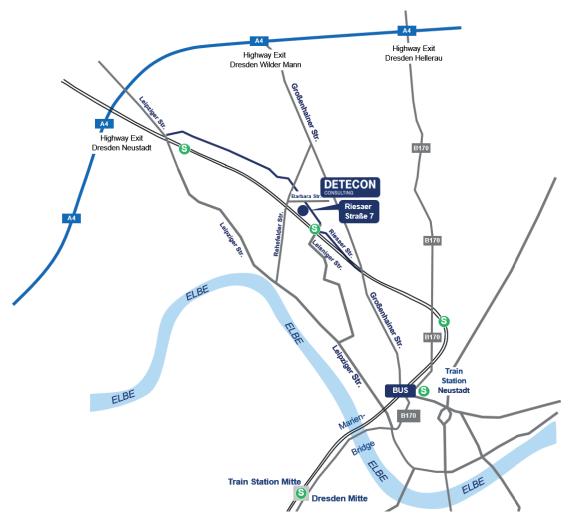

# Detecon International GmbH - Dresden Office

Riesaer Str. 7 / House F  $\cdot$  D-01129 Dresden  $\cdot$  Phone +49 351 64890111 www.networks.detecon.com

#### How to find us

#### Directions from the city center:

 Grossenhainer Str. toward highway, at the Trachenberger Platz and turn left into the Barbarastr. (Use the tram lane to turn)

## Directions by car:

- From all directions A4 exit "Wilder Mann" in the direction of the city center
- on the Trachenberger Platz turn right into the Barbarastr.

#### From the airport Dresden Klotzsche:

by taxi (10 km)

### By public transport:

- S-Bahn to train station Neustadt (every 20 minutes)
- then the S-Bahn direction of Meissen until train station Pieschen

## From Central Station Dresden

 S-Bahn direction of Meissen until train station Pieschen

Parking (in the courtyard)